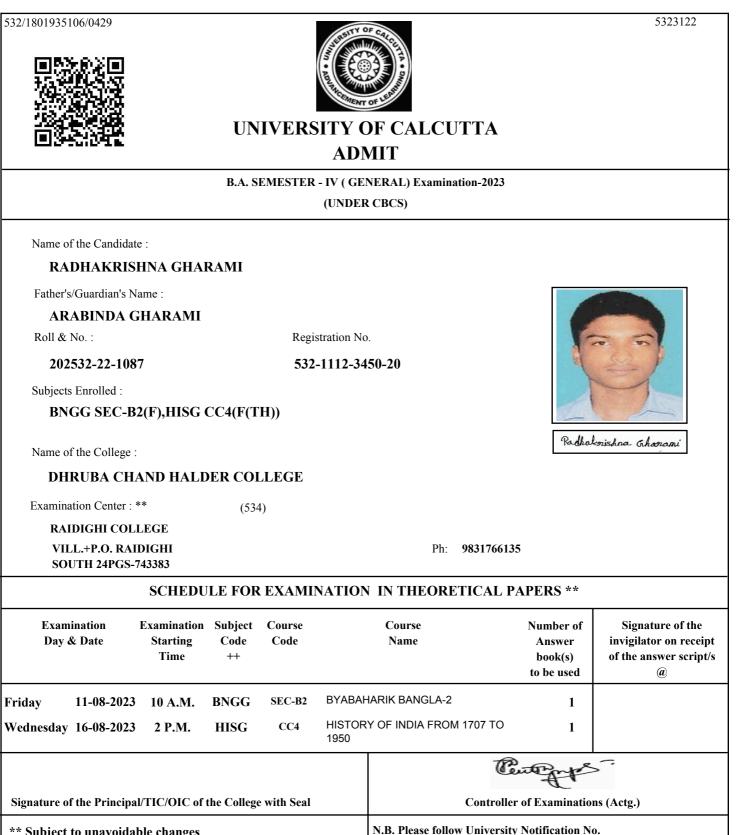

| UNIVERSITY<br>AD                                                                    | OF CALCUT<br>MIT               | ГА                                                                              |                                                                           |
|-------------------------------------------------------------------------------------|--------------------------------|---------------------------------------------------------------------------------|---------------------------------------------------------------------------|
| B.A. SEMESTER - IV ( GI<br>(UNDE                                                    | ENERAL) Examination<br>R CBCS) | 1-2023                                                                          |                                                                           |
| Name of the Candidate :                                                             |                                |                                                                                 |                                                                           |
| RUBINA SARDAR                                                                       |                                |                                                                                 |                                                                           |
| Father's/Guardian's Name :                                                          |                                |                                                                                 |                                                                           |
| ANOWAR HOSSAIN SARDAR                                                               |                                |                                                                                 |                                                                           |
| Roll & No. : Registration N                                                         | lo.                            |                                                                                 |                                                                           |
| 202532-12-1135 532-1215-2                                                           | 318-20                         |                                                                                 | EA                                                                        |
| Subjects Enrolled :                                                                 |                                |                                                                                 | 6                                                                         |
| ENGG SEC-B2(F)                                                                      |                                |                                                                                 |                                                                           |
|                                                                                     |                                | Rubi                                                                            | na Sardar                                                                 |
| Name of the College :                                                               |                                | 1000                                                                            |                                                                           |
| DHRUBA CHAND HALDER COLLEGE                                                         |                                |                                                                                 |                                                                           |
| Examination Center : ** (536)                                                       |                                |                                                                                 |                                                                           |
| AL AMEEN MEMORIAL MINORITY COLLEGE                                                  |                                |                                                                                 |                                                                           |
| BARUIPUR ,JOGI- BATTALA<br>SOUTH 24PGS-700145                                       | Ph: 99                         | 03347932                                                                        |                                                                           |
| SCHEDULE FOR EXAMINATIO                                                             | N IN THEORETI                  | CAL PAPERS **                                                                   |                                                                           |
| Examination Examination Subject Course<br>Day & Date Starting Code Code<br>Time ++  | Course<br>Name                 | Number of<br>Answer<br>book(s)<br>to be used                                    | Signature of the<br>invigilator on receipt<br>of the answer script/s<br>@ |
| Friday 11-08-2023 10 A.M. ENGG SEC-B2 CREAT                                         | TIVE WRITING                   | 1                                                                               |                                                                           |
| Signature of the Principal/TIC/OIC of the College with Seal                         | C                              | Center of Examination                                                           | ns (Actg.)                                                                |
| ** Subject to unavoidable changes<br>++ In no circumstances subject/s to be altered | CE/ADM/18/229 Dat              | niversity Notification No<br>ted 04/12/2018 in www.c<br>inee/Invigilator/Examin | uexam.net for                                                             |