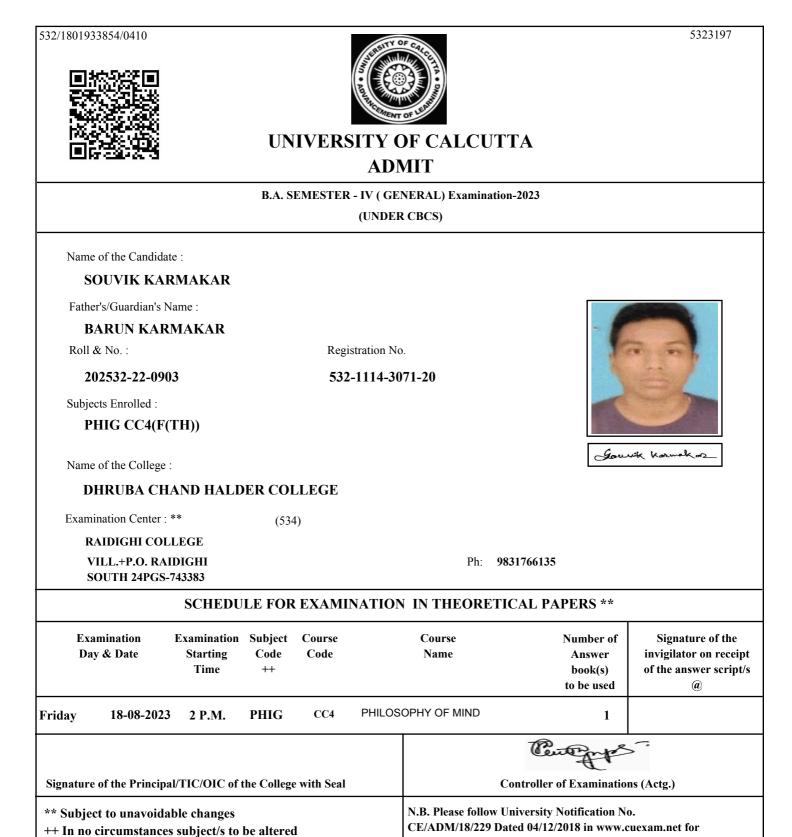

| UNIVERSITY<br>AD                                                                    | OF CALCUT<br>MIT               | ГА                                                                              |                                                                           |
|-------------------------------------------------------------------------------------|--------------------------------|---------------------------------------------------------------------------------|---------------------------------------------------------------------------|
| B.A. SEMESTER - IV ( GI<br>(UNDE                                                    | ENERAL) Examination<br>R CBCS) | 1-2023                                                                          |                                                                           |
| Name of the Candidate :                                                             |                                |                                                                                 |                                                                           |
| RUBINA SARDAR                                                                       |                                |                                                                                 |                                                                           |
| Father's/Guardian's Name :                                                          |                                |                                                                                 |                                                                           |
| ANOWAR HOSSAIN SARDAR                                                               |                                |                                                                                 |                                                                           |
| Roll & No. : Registration N                                                         | lo.                            |                                                                                 |                                                                           |
| 202532-12-1135 532-1215-2                                                           | 318-20                         |                                                                                 | EA                                                                        |
| Subjects Enrolled :                                                                 |                                |                                                                                 | 6                                                                         |
| ENGG SEC-B2(F)                                                                      |                                |                                                                                 |                                                                           |
|                                                                                     |                                | Rubi                                                                            | na Sardar                                                                 |
| Name of the College :                                                               |                                | 1000                                                                            |                                                                           |
| DHRUBA CHAND HALDER COLLEGE                                                         |                                |                                                                                 |                                                                           |
| Examination Center : ** (536)                                                       |                                |                                                                                 |                                                                           |
| AL AMEEN MEMORIAL MINORITY COLLEGE                                                  |                                |                                                                                 |                                                                           |
| BARUIPUR ,JOGI- BATTALA<br>SOUTH 24PGS-700145                                       | Ph: 99                         | 03347932                                                                        |                                                                           |
| SCHEDULE FOR EXAMINATIO                                                             | N IN THEORETI                  | CAL PAPERS **                                                                   |                                                                           |
| Examination Examination Subject Course<br>Day & Date Starting Code Code<br>Time ++  | Course<br>Name                 | Number of<br>Answer<br>book(s)<br>to be used                                    | Signature of the<br>invigilator on receipt<br>of the answer script/s<br>@ |
| Friday 11-08-2023 10 A.M. ENGG SEC-B2 CREAT                                         | TIVE WRITING                   | 1                                                                               |                                                                           |
| Signature of the Principal/TIC/OIC of the College with Seal                         | C                              | Center of Examination                                                           | ns (Actg.)                                                                |
| ** Subject to unavoidable changes<br>++ In no circumstances subject/s to be altered | CE/ADM/18/229 Dat              | niversity Notification No<br>ted 04/12/2018 in www.c<br>inee/Invigilator/Examin | uexam.net for                                                             |