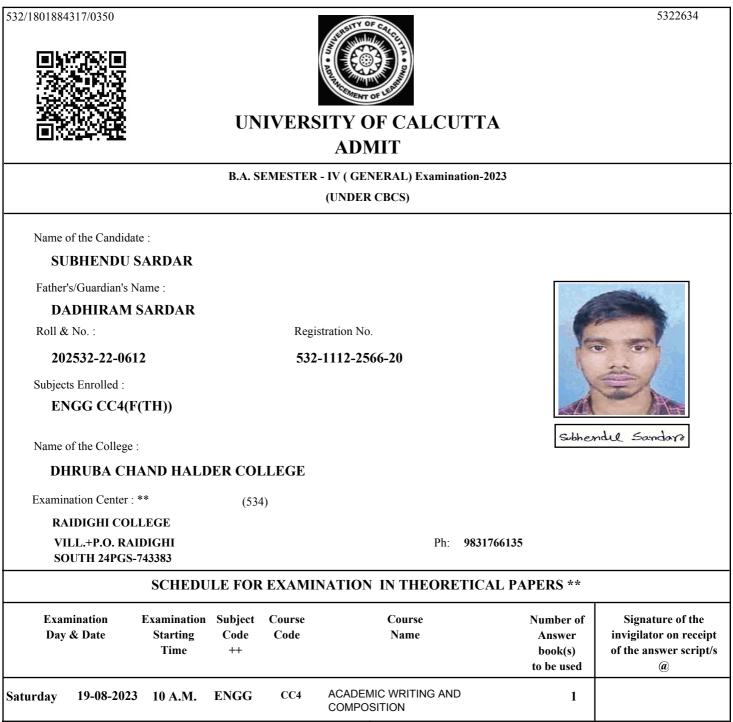

|                                                |                                 | B.A. S                | EMESTER        | - IV ( GEI<br>(UNDER | NERAL) Examination-2023                                                                   |                                              |                                                                           |
|------------------------------------------------|---------------------------------|-----------------------|----------------|----------------------|-------------------------------------------------------------------------------------------|----------------------------------------------|---------------------------------------------------------------------------|
|                                                |                                 |                       |                | (endelin             |                                                                                           |                                              |                                                                           |
| Name of the Candid                             |                                 |                       |                |                      |                                                                                           |                                              |                                                                           |
| RUKAIYA N                                      | IAL                             |                       |                |                      |                                                                                           |                                              |                                                                           |
| Father's/Guardian's                            | Name :                          |                       |                |                      |                                                                                           |                                              |                                                                           |
| MUCHHA N                                       | IAL                             |                       |                |                      |                                                                                           |                                              |                                                                           |
| Roll & No. :                                   |                                 |                       | -              | stration No          |                                                                                           | 1                                            |                                                                           |
| 202532-12-11                                   | 40                              |                       | 532            | -1215-23             | 24-20                                                                                     |                                              | EL                                                                        |
| Subjects Enrolled :                            |                                 |                       |                |                      |                                                                                           | 21                                           | 1.10                                                                      |
| ENGG CC4(                                      | F(TH)),ENG                      | G SEC-E               | 82(F),BNC      | GL LCC2              | 2-1(F(TH))                                                                                | 116                                          | 11/10/1                                                                   |
| Name of the Colleg                             | e :                             |                       |                |                      |                                                                                           | Ruke                                         | aiya Mal                                                                  |
| DHRUBA C                                       | HAND HALD                       | ER COI                | LLEGE          |                      |                                                                                           |                                              |                                                                           |
| Examination Center                             | - **<br>-                       | (530                  | 6)             |                      |                                                                                           |                                              |                                                                           |
| AL AMEEN M                                     | EMORIAL MIN                     | NORITY C              | COLLEGE        |                      |                                                                                           |                                              |                                                                           |
| BARUIPUR ,J<br>SOUTH 24PG                      | OGI- BATTALA<br>5-700145        | A                     |                |                      | Ph: <b>990334793</b>                                                                      | 2                                            |                                                                           |
|                                                | SCHEDU                          | LE FOR                | EXAMI          | NATION               | I IN THEORETICAL P                                                                        | APERS **                                     |                                                                           |
| Examination<br>Day & Date                      | Examination<br>Starting<br>Time | Subject<br>Code<br>++ | Course<br>Code |                      | Course<br>Name                                                                            | Number of<br>Answer<br>book(s)<br>to be used | Signature of the<br>invigilator on receipt<br>of the answer script/s<br>@ |
| Wednesday 09-08-202                            | 3 10 A.M.                       | BNGL                  | LCC2-1         |                      | A BHASABIGYAN O SAHITYEF<br>O O KABYA                                                     | <sup>2</sup> 1                               |                                                                           |
| Friday 11-08-202                               | 3 10 A.M.                       | ENGG                  | SEC-B2         | CREATI               | VE WRITING                                                                                | 1                                            |                                                                           |
| Saturday 19-08-202                             | 3 10 A.M.                       | ENGG                  | CC4            | ACADEN<br>COMPO      | /IC WRITING AND<br>SITION                                                                 | 1                                            |                                                                           |
| Signature of the Princi                        | pal/TIC/OIC of                  | the College           | e with Seal    |                      | Controller                                                                                | of Examination                               | ns (Actg.)                                                                |
| ++ In no circumstances subject/s to be altered |                                 |                       |                |                      | N.B. Please follow University<br>CE/ADM/18/229 Dated 04/12<br>instruction of Examinee/Inv | v Notification No<br>2/2018 in www.c         | ).<br>uexam.net for                                                       |