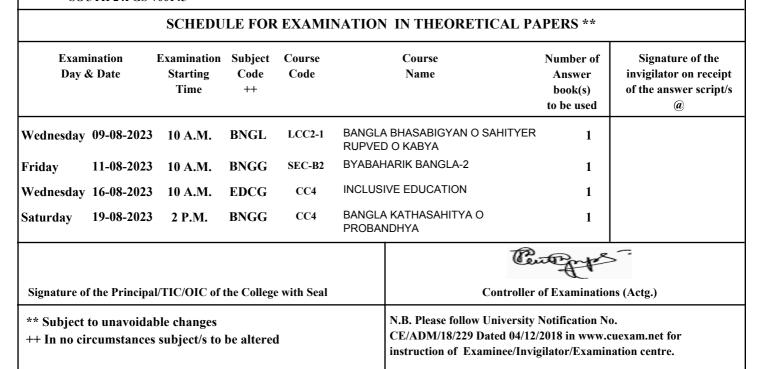

#### SCHEDULE FOR EXAMINATION IN THEORETICAL PAPERS \*\* Examination **Examination Subject** Course Course Number of Signature of the Day & Date Starting Code Code Name Answer invigilator on receipt Time ++ book(s) of the answer script/s to be used (a) BANGLA BHASABIGYAN O SAHITYER Wednesday 09-08-2023 10 A.M. **BNGL** LCC2-1 1 RUPVED O KABYA SEC-B1 MUSEUMS & ARCHIVES IN INDIA Friday 11-08-2023 HISG 1 10 A.M. HISTORY OF INDIA FROM 1707 TO Wednesday 16-08-2023 HISG CC4 2 P.M. 1 1950 BANGLA KATHASAHITYA O CC4 Saturday 19-08-2023 2 P.M. BNGG 1 PROBANDHYA Centerp Signature of the Principal/TIC/OIC of the College with Seal **Controller of Examinations (Actg.)** N.B. Please follow University Notification No. \*\* Subject to unavoidable changes CE/ADM/18/229 Dated 04/12/2018 in www.cuexam.net for ++ In no circumstances subject/s to be altered instruction of Examinee/Invigilator/Examination centre.