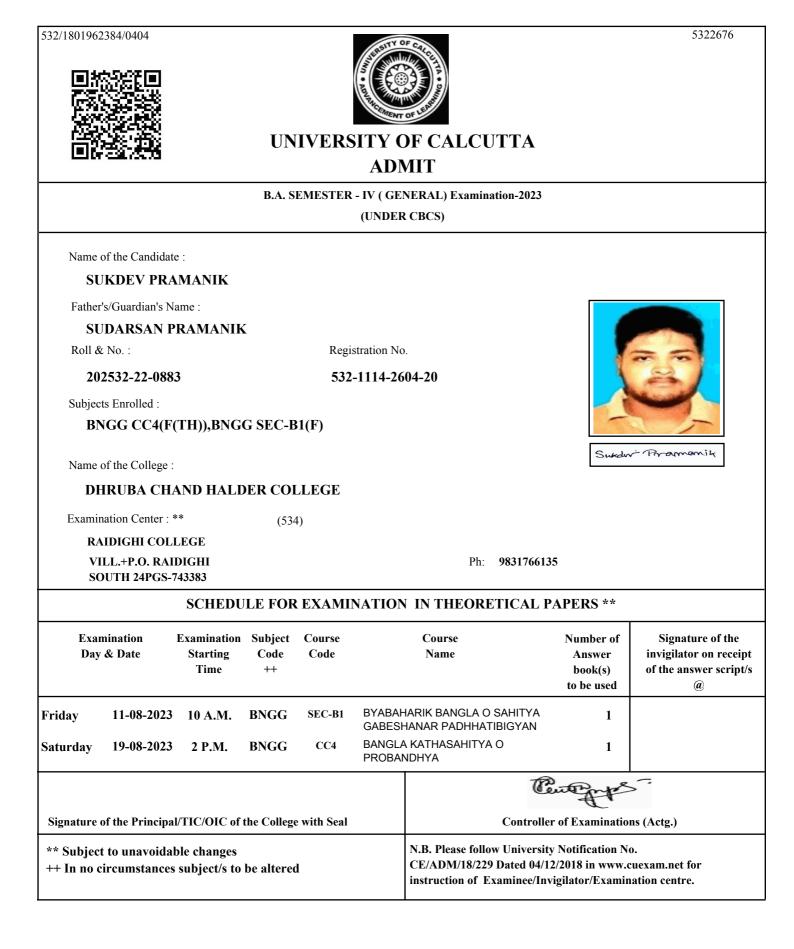

| UNIVERSITY<br>AD                                                                    | OF CALCUT<br>MIT               | ГА                                                                              |                                                                           |
|-------------------------------------------------------------------------------------|--------------------------------|---------------------------------------------------------------------------------|---------------------------------------------------------------------------|
| B.A. SEMESTER - IV ( GI<br>(UNDE                                                    | ENERAL) Examination<br>R CBCS) | 1-2023                                                                          |                                                                           |
| Name of the Candidate :                                                             |                                |                                                                                 |                                                                           |
| RUBINA SARDAR                                                                       |                                |                                                                                 |                                                                           |
| Father's/Guardian's Name :                                                          |                                |                                                                                 |                                                                           |
| ANOWAR HOSSAIN SARDAR                                                               |                                |                                                                                 |                                                                           |
| Roll & No. : Registration N                                                         | lo.                            |                                                                                 |                                                                           |
| 202532-12-1135 532-1215-2                                                           | 318-20                         |                                                                                 | EA                                                                        |
| Subjects Enrolled :                                                                 |                                |                                                                                 | 6                                                                         |
| ENGG SEC-B2(F)                                                                      |                                |                                                                                 |                                                                           |
|                                                                                     |                                | Rubi                                                                            | na Sardar                                                                 |
| Name of the College :                                                               |                                | 1000                                                                            |                                                                           |
| DHRUBA CHAND HALDER COLLEGE                                                         |                                |                                                                                 |                                                                           |
| Examination Center : ** (536)                                                       |                                |                                                                                 |                                                                           |
| AL AMEEN MEMORIAL MINORITY COLLEGE                                                  |                                |                                                                                 |                                                                           |
| BARUIPUR ,JOGI- BATTALA<br>SOUTH 24PGS-700145                                       | Ph: 99                         | 03347932                                                                        |                                                                           |
| SCHEDULE FOR EXAMINATIO                                                             | N IN THEORETI                  | CAL PAPERS **                                                                   |                                                                           |
| Examination Examination Subject Course<br>Day & Date Starting Code Code<br>Time ++  | Course<br>Name                 | Number of<br>Answer<br>book(s)<br>to be used                                    | Signature of the<br>invigilator on receipt<br>of the answer script/s<br>@ |
| Friday 11-08-2023 10 A.M. ENGG SEC-B2 CREAT                                         | TIVE WRITING                   | 1                                                                               |                                                                           |
| Signature of the Principal/TIC/OIC of the College with Seal                         | C                              | Center of Examination                                                           | ns (Actg.)                                                                |
| ** Subject to unavoidable changes<br>++ In no circumstances subject/s to be altered | CE/ADM/18/229 Dat              | niversity Notification No<br>ted 04/12/2018 in www.c<br>inee/Invigilator/Examin | uexam.net for                                                             |