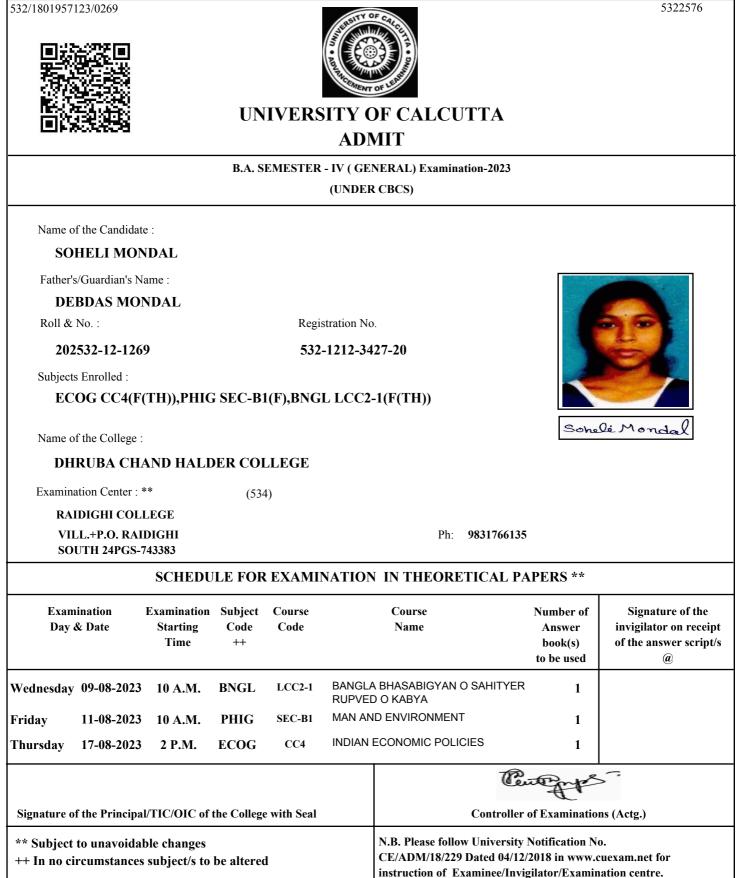

|                                                                                     | ENERAL) Examination-2023<br>CR CBCS)                                                    |                                              |                                                                           |
|-------------------------------------------------------------------------------------|-----------------------------------------------------------------------------------------|----------------------------------------------|---------------------------------------------------------------------------|
|                                                                                     |                                                                                         |                                              |                                                                           |
| Name of the Candidate :                                                             |                                                                                         |                                              |                                                                           |
| SABINA KHATUN                                                                       |                                                                                         |                                              |                                                                           |
| Father's/Guardian's Name :                                                          |                                                                                         |                                              |                                                                           |
| SAHAJUDDIN LASKAR                                                                   |                                                                                         |                                              |                                                                           |
| Roll & No. : Registration N                                                         | Jo.                                                                                     |                                              | J. M.                                                                     |
| 202532-12-1162 532-1215-2                                                           | 2358-20                                                                                 |                                              | T                                                                         |
| Subjects Enrolled :                                                                 |                                                                                         |                                              |                                                                           |
| ENGG SEC-B2(F)                                                                      |                                                                                         | Sin.                                         | ~ // 82                                                                   |
|                                                                                     |                                                                                         | Sabin.                                       | a bratin                                                                  |
| Name of the College :                                                               |                                                                                         | que                                          |                                                                           |
| DHRUBA CHAND HALDER COLLEGE                                                         |                                                                                         |                                              |                                                                           |
| Examination Center : ** (536)                                                       |                                                                                         |                                              |                                                                           |
| AL AMEEN MEMORIAL MINORITY COLLEGE                                                  |                                                                                         |                                              |                                                                           |
| BARUIPUR ,JOGI- BATTALA<br>SOUTH 24PGS-700145                                       | Ph: <b>990334793</b>                                                                    | 52                                           |                                                                           |
| SCHEDULE FOR EXAMINATIO                                                             | N IN THEORETICAL P                                                                      | PAPERS **                                    |                                                                           |
| Examination Examination Subject Course<br>Day & Date Starting Code Code<br>Time ++  | Course<br>Name                                                                          | Number of<br>Answer<br>book(s)<br>to be used | Signature of the<br>invigilator on receipt<br>of the answer script/s<br>@ |
| Friday 11-08-2023 10 A.M. ENGG SEC-B2 CREA                                          | TIVE WRITING                                                                            | 1                                            |                                                                           |
|                                                                                     | C                                                                                       | mont                                         |                                                                           |
| Signature of the Principal/TIC/OIC of the College with Seal                         | Controlle                                                                               | r of Examination                             | s (Actg.)                                                                 |
| ** Subject to unavoidable changes<br>++ In no circumstances subject/s to be altered | N.B. Please follow Universit<br>CE/ADM/18/229 Dated 04/1<br>instruction of Examinee/Inv | 2/2018 in www.cu                             | exam.net for                                                              |

| B.A. SEMESTER - IV ( (UND                                                           | GENERAL) Examinatio<br>DER CBCS) | on-2023                                                                            |                                                                           |
|-------------------------------------------------------------------------------------|----------------------------------|------------------------------------------------------------------------------------|---------------------------------------------------------------------------|
| Name of the Candidate :<br>SAHANA GAYEN                                             |                                  |                                                                                    |                                                                           |
| Father's/Guardian's Name :<br>SAJAHAN GAYEN                                         |                                  |                                                                                    |                                                                           |
| Roll & No. :     Registration       202532-12-1170     532-1215                     |                                  |                                                                                    | 5 F.                                                                      |
| Subjects Enrolled :<br>BNGG CC4(F(TU))                                              |                                  |                                                                                    |                                                                           |
| Name of the College :<br>DHRUBA CHAND HALDER COLLEGE                                |                                  | Saha                                                                               | una Gogen                                                                 |
| Examination Center : ** (536)                                                       |                                  |                                                                                    |                                                                           |
| AL AMEEN MEMORIAL MINORITY COLLEGE<br>BARUIPUR ,JOGI- BATTALA<br>SOUTH 24PGS-700145 | Ph: 9                            | 903347932                                                                          |                                                                           |
| SCHEDULE FOR EXAMINATION                                                            | ON IN THEORET                    | ICAL PAPERS **                                                                     |                                                                           |
| Examination Examination Subject Course<br>Day & Date Starting Code Code<br>Time ++  | Course<br>Name                   | Number of<br>Answer<br>book(s)<br>to be used                                       | Signature of the<br>invigilator on receipt<br>of the answer script/s<br>@ |
| Signature of the Principal/TIC/OIC of the College with Seal                         |                                  | Controller of Examination                                                          | as (Actg.)                                                                |
| ** Subject to unavoidable changes<br>++ In no circumstances subject/s to be altered | CE/ADM/18/229 D                  | University Notification No<br>ated 04/12/2018 in www.c<br>ninee/Invigilator/Examin | uexam.net for                                                             |