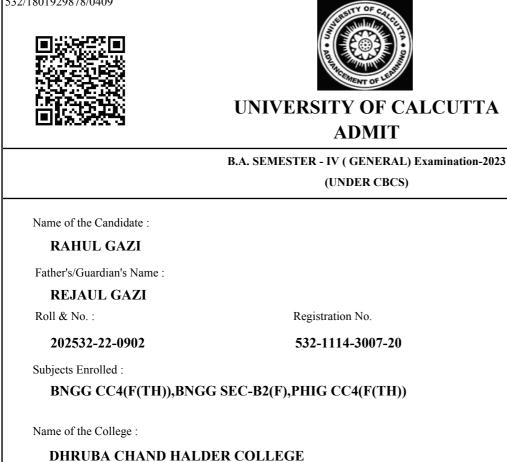

| CC4            | BANGLA KATHASAHITYA (<br>PROBANDHYA      | ) 1                                                    |                                                                           |
| -        | of the Principa              |                                 | the Colleg            | e with Seal    | N.B. Please follow                       | Controller of Examination                              |                                                                           |
| -        | circumstances                | -                               | be altered            | d              | CE/ADM/18/229 I                          | Dated 04/12/2018 in www.c<br>aminee/Invigilator/Examin | cuexam.net for                                                            |



(534)

Examination Center : \*\*

**RAIDIGHI COLLEGE** 

VILL.+P.O. RAIDIGHI SOUTH 24PGS-743383

Ph: 9831766135

Pakel

oprie

| SCHEDULE FOR EXAMINAT | ΓΙΟΝ ΙΝΤΙ | HEORETICAL | PAPERS ** |
|-----------------------|-----------|------------|-----------|
|                       |           |            |           |

| Examination Day & Date                                                              |                    | Examination<br>Starting<br>Time | Subject<br>Code<br>++ | Course<br>Code | Course<br>Name                      |                                                                              | Number of<br>Answer<br>book(s)<br>to be used | Signature of the<br>invigilator on receipt<br>of the answer script/s<br>@ |
|--------------------------------------------------------