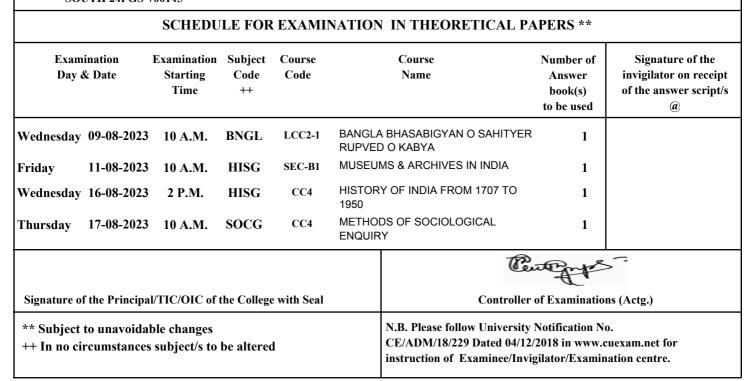

#### SCHEDULE FOR EXAMINATION IN THEORETICAL PAPERS \*\* Examination **Examination Subject** Course Course Number of Signature of the Day & Date Starting Code Code Name Answer invigilator on receipt Time ++ book(s) of the answer script/s to be used (a) BANGLA BHASABIGYAN O SAHITYER Wednesday 09-08-2023 10 A.M. **BNGL** LCC2-1 1 RUPVED O KABYA SEC-B1 MUSEUMS & ARCHIVES IN INDIA Friday 11-08-2023 HISG 1 10 A.M. HISTORY OF INDIA FROM 1707 TO Wednesday 16-08-2023 HISG CC4 2 P.M. 1 1950 BANGLA KATHASAHITYA O CC4 Saturday 19-08-2023 2 P.M. BNGG 1 PROBANDHYA Centerp Signature of the Principal/TIC/OIC of the College with Seal **Controller of Examinations (Actg.)** N.B. Please follow University Notification No. \*\* Subject to unavoidable changes CE/ADM/18/229 Dated 04/12/2018 in www.cuexam.net for ++ In no circumstances subject/s to be altered instruction of Examinee/Invigilator/Examination centre.